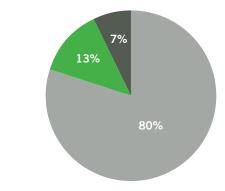

#### EXPENSES

• Contributions

• Fundraising

• Management & General

| Program Services     | 3,465,464   | 80%  |
|----------------------|-------------|------|
| Fundraising          | 541,518     | 13%  |
| Management & General | 304,749     | 7%   |
| TOTAL                | \$4,311,731 | 100% |