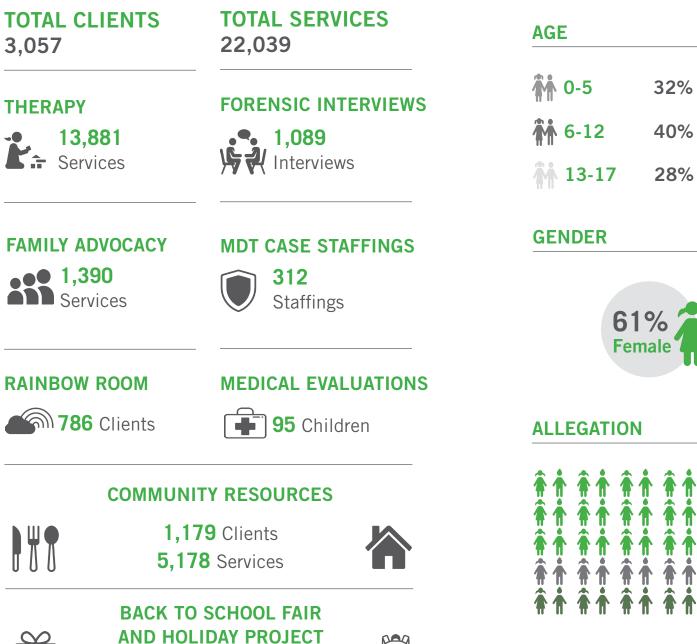

ed; thanks to the interagency collaboration at the Center.

The Faith Alliance for Children (sponsored by the CACCC), a group of eight faith leaders in Collin County, created the Partners in Protection Program to help faith communities keep children safe.

Through a new innovative program, Center staff read and reviewed 4,776 CPS reports to ensure all children who needed a forensic interview received one.

Our fundraising efforts will be focused on growing diverse streams of revenue to ensure long term sustainable funding for the Center.

Outreach to faith communities will continue to expand the Partners in Protection Program.

The Center will lead a community effort to determine the best way to identify and provide services for commercially sexually exploited children.

# 2016 IN REVIEW



1,144 Additional Clients

## TOTAL CHILDREN SERVED 2,161



### STATEMENT OF FINANCIAL ACTIVITIES FOR THE YEAR ENDED JUNE 30, 2016

### ASSETS

| CURRENT ASSETS:                     | 2016         | 2015         |
|-------------------------------------|--------------|--------------|
| Cash & Cash Equivalents             | \$ 1,316,146 | \$ 1,304,714 |
| Certificates of Deposit             | 452,763      | 451,054      |
| Investments                         | 497,491      | 497,479      |
| Grants Receivable                   | 92,548       | 74,588       |
| Unconditional Promises to Give, Net | 66,330       | 73,904       |
| Prepaid Expenses                    | 89,060       | 106,952      |
| TOTAL CURRENT ASSETS:               | 2,514,338    | 2,508,691    |
| NON CURRENT ASSETS: