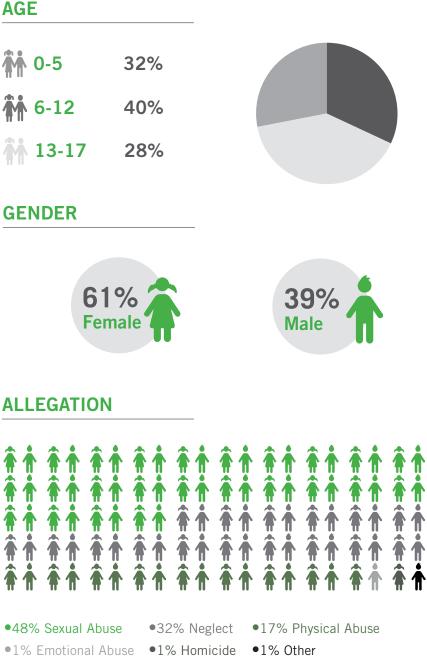

The Faith Alliance for Children (sponsored by the CACCC), a group of eight faith leaders in Collin County, created the Partners in Protection Program to help faith communities keep children safe.

Through a new innovative program, Center staff read and reviewed 4,776 CPS reports to ensure all children who needed a forensic interview received one.

Our fundraising efforts will be focused on growing diverse streams of revenue to ensure long term sustainable funding for the Center.

Outreach to faith communities will continue to expand the Partners in Protection Program.

The Center will lead a community effort to determine the best way to identify and provide services for commercially sexually exploited children.

# 2016 IN REVIEW



1,144 Additional Clients

## TOTAL CHILDREN SERVED 2,161



### STATEMENT OF FINANCIAL ACTIVITIES FOR THE YEAR ENDED JUNE 30, 2016

### ASSETS

| CURRENT ASSETS:                     | 2016         | 2015         |
|-------------------------------------|--------------|--------------|
| Cash & Cash Equivalents             | \$ 1,316,146 | \$ 1,304,714 |
| Certificates of Deposit             | 452,763      | 451,054      |
| Investments                         | 497,491      | 497,479      |
| Grants Receivable                   | 92,548       | 74,588       |
| Unconditional Promises to Give, Net | 66,330       | 73,904       |
| Prepaid Expenses                    | 89,060       | 106,952      |
| TOTAL CURRENT ASSETS:               | 2,514,338    | 2,508,691    |
| NON CURRENT ASSETS:                 |              |              |
| Property & E