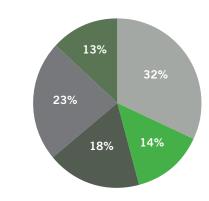

### SUPPORT & REVENUE

| Contributions            | \$1,292,018 | 32%  |
|--------------------------|-------------|------|
| Donated Goods & Services | 579,188     | 14%  |
| Special Events           | 738,160     | 18%  |
| Government & Affiliated  | 926,849     | 23%  |
| Rent, Interest, & Other  | 532,710     | 13%  |
| TOTAL                    | \$4,068,925 | 100% |

- Contributions
- Donated Goods & Services
- Special Events
- Government & Affiliated
- Rent, Interest, & Other